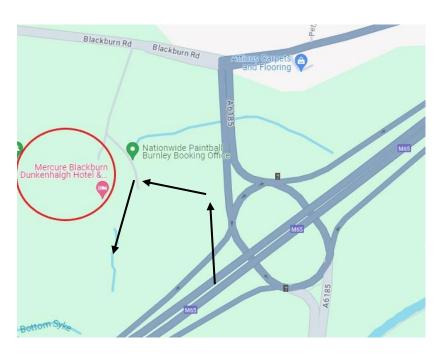

## **Dunkenhalgh Hotel, Clayton le Moors - Directions**

Blackburn Road, Clayton le Moors, BB5 5JP

What 3 words reference: studio.ranged.terms

Leave the M65 at junction 7. At the end of the slip road follow the signs for Clitheroe A59. As you leave the roundabout stay in the left lane. Proceed to the traffic lights turn left, following signs for Rishton. After the traffic lights take the 1<sup>st</sup> left turn in to the hotel driveway.